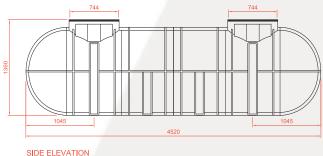

## **WAB.4400**



### 4400 LITRE BULK WATER STORAGE TANK







#### **TANK:**

Suitable for storage of both potable and non-potable water. Made in the UK out of high strength polyethylene, their shallow dig depth makes them easy to install and maintain, as well as being ideal for areas with a high-water table.

#### **SPECIFICATIONS:**

- Capacity, 4,400 litres (970 gallons)
- Telescopic neck (optional extra)
- Drainage pack (optional extra)
- Pedestrian lid (optional extra)
- Vehicle lid (optional extra)

#### **DIMENSIONS:**

Length: 4510mm Width: 1260mm Height: 1360mm Weight: 202kg

#### **TANK OPTIONS:**

WAB.4400 (Non-potable) WAB.4400P (Potable)

TANK ACCESSORIES: See page 19



## Accessories:

# **Atlantis**

WAB.NECK.EXT 450mm - 750mm Telescopic Neck & Seal



WAB.LID.VEH 770mm Vehicle Lid Cover







WAB.LID.NECK.ASS
500mm - 800mm
Teles