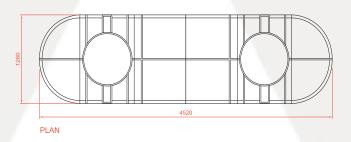

## **WAB.4400**



### 4400 LITRE BULK WATER STORAGE TANK







#### **TANK:**

Suitable for storage of both potable and non-potable water. Made in the UK out of high strength polyethylene, their shallow dig depth makes them easy to install and maintain, as well as being ideal for areas with a high-water table.

#### **SPECIFICATIONS:**

- Capacity, 4,400 litres (970 gallons)
- Telescopic neck (optional extra)
- Drainage pack (optional extra)
- Pedestrian lid (optional extra)
- Vehicle lid (optional extra)

#### **DIMENSIONS:**

Length: 4510mm Width: 1260mm Height: 1360mm Weight: 202kg

#### **TANK OPTIONS:**

WAB.4400 (Non-potable) WAB.4400P (Potable)

TANK ACCESSORIES: See page 19



## Accessories:

# **Atlantis**

WAB.NECK.EXT 450mm - 750mm Telescopic Neck & Seal



WAB.LID.VEH 770mm Vehicle Lid Cover







WAB.LID.NECK.ASS
500mm - 800mm
Telesco