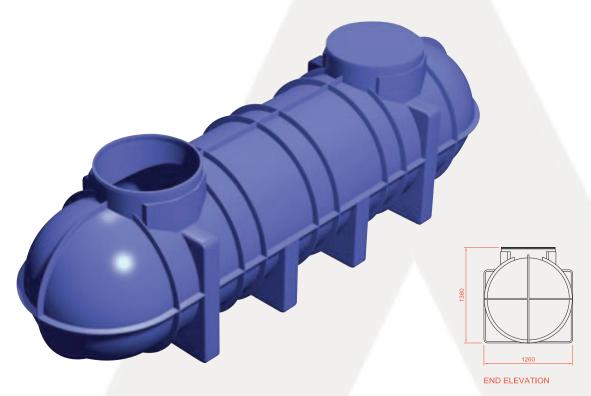

### 4400 LITRE BULK WATER STORAGE TANK

#### **TANK:**

Suitable for storage of both potable and non-potable water. Made in the UK out of high strength polyethylene, their shallow dig depth makes them easy to install and maintain, as well as being ideal for areas with a high-water table.

#### **SPECIFICATIONS:**

- Capacity, 4,400 litres (970 gallons)
- Telescopic neck (optional extra)
- Drainage pack (optional extra)
- Pedestrian lid (optional extra)
- Vehicle lid (optional extra)

#### **DIMENSIONS:**

Length: 4510mm Width: 1260mm Height: 1360mm Weight: 202kg

#### **TANK OPTIONS:**

WAB.4400 (Non-potable) WAB.4400P (Potable)

TANK ACCESSORIES: See page 19