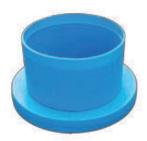

# **Atlantis**

WAB.NECK.EXT 450mm - 750mm Telescopic Neck & Seal

WAB.LID.VEH 770mm Vehicle Lid Cover

WAB.LID.NECK.ASS
500mm - 800mm
Telescopic
Neck & Pedestrian
Lid Assembly