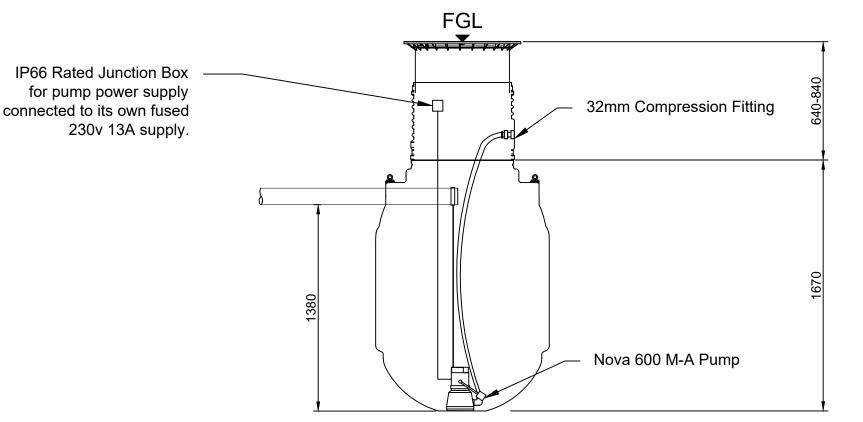

## Pumped Outlet from WWT Tank

## DO NOT SCALE - IF IN DOUBT ASK

330361 - 1200 litre Saphir Tank

- 500mm Extension Sleeve (can be supplied in 750/1000mm lengths) 371015

371010 371010 - Telescopic Pedestrian Loading Lid 103005744H- Nova 600 M-A (230v)

- M8 Steel Rod = 1000mm - M8 Steel Nut = 2 375140

375140 - M8 Steel Washer = 2 710381 - 1 ½" Male Nipple = 1

405032 - 1 ½" Non-Return Valve = 1

706234 - 1 ¼ Male x 32mm Compression Elbow = 1 706532 - 32mm Compression Elbow = 1 353710 - 32mm Insert = 4 32mm MDPE Pipe (black) = 1250mm

32mm MDPE Pipe (black) = 350mm 332033 - DN100 Special Seal = 1

330383 - DN19/32mm Special Seal = 1

330533 - 4" HT Pipe (grey) = 700mm 60580 - Wiska Junction Box = 1

10100612 - Cable Gland = 2

P0 FOR APPROVAL